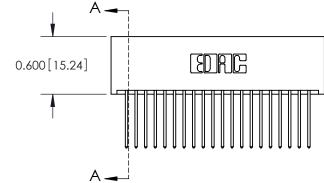

0.600[15.24] **SECTION A-A** 

THIS IS A C.A.D. GENERATED DRAWING
DO NOT MAKE MANUAL REVISIONS TO MASTER.

SSUE NUMBER

DRIGINAL

1

|                  | 325 Card Edge Connector |                                                                                                                                                                                                 |          | ACAD REFERENCE NO. 325 ENG MASTER |           |        |  |
|------------------|-------------------------|-------------------------------------------------------------------------------------------------------------------------------------------------------------------------------------------------|----------|-----------------------------------|-----------|--------|--|
| Mounting Options |                         | DRAWN:                                                                                                                                                                                          | J.LEE    | DATE: O                           | CT. 06/09 |        |  |
|                  | Moorning Ophoris        |                                                                                                                                                                                                 | CHECKED: |                                   | DATE:     |        |  |
|                  | TORONTO, ONTARIO CANADA | THESE DRAWINGS AND SPECIFICATIONS ARE THE PROPERTY OF EDAC INC.,AND SHALL NOT BE REPRODUCED,OR COPIED OR USED AS THE BASIS FOR THE MANUFACTURE OR SALE OF APPARATUS WITHOUT WRITTEN PERMISSION. | SCALE:   | NTS                               | SHEET 2   | 2 OF 2 |  |
|                  |                         |                                                                                                                                                                                                 | DRAWING  | NUMBER                            |           | ISSUE  |  |
|                  |                         |                                                                                                                                                                                                 | 3        | 25 Assembly                       |           | 1      |  |