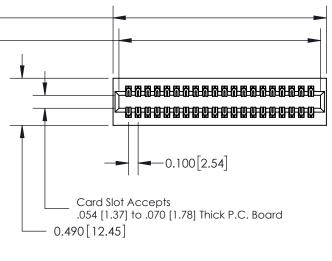

**Mounting Option** 01-No Mounting Lugs

**Contact Detail** 

540-Wire Wrap .025 Sq.(0.64 Sq.) - Tail LG=.560(14.22) .100 [2.54] Contact Spacing x .300 [7.62] Row Spacing

**See Accompanying Page for: Mounting Options** 