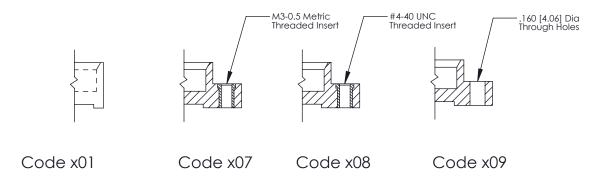

0.600[15.24] **SECTION A-A** 

THIS IS A C.A.D. GENERATED DRAWING
DO NOT MAKE MANUAL REVISIONS TO MASTER.

SSUE NUMBER

DRIGINAL

1

|                  | 325 Card Edge Connector |                                                                                                                                                                                                 |          | ACAD REFERENCE NO. 325 ENG MASTER |           |        |  |
|------------------|-------------------------|-------------------------------------------------------------------------------------------------------------------------------------------------------------------------------------------------|----------|-----------------------------------|-----------|--------|--|
| Mounting Options |                         | DRAWN:                                                                                                                                                                                          | J.LEE    | DATE: O                           | CT. 06/09 |        |  |
|                  | Moorning Ophoris        |                                                                                                                                                                                                 | CHECKED: |                                   | DATE:     |        |  |
|                  | TORONTO, ONTARIO CANADA | THESE DRAWINGS AND SPECIFICATIONS ARE THE PROPERTY OF EDAC INC.,AND SHALL NOT BE REPRODUCED,OR COPIED OR USED AS THE BASIS FOR THE MANUFACTURE OR SALE OF APPARATUS WITHOUT WRITTEN PERMISSION. | SCALE:   | NTS                               | SHEET 2   | 2 OF 2 |  |
|                  |                         |                                                                                                                                                                                                 | DRAWING  | NUMBER                            |           | ISSUE  |  |
|                  |                         |                                                                                                                                                                                                 | 3        | 25 Assembly                       |           | 1      |  |