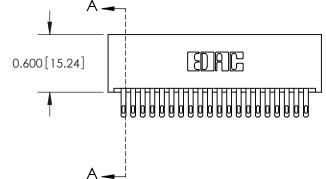

SOUL NUMBER

ORIGINAL

0.600[15.24]

See Accompanying Page for: Mounting Options

| 325 Card Edge Connector      |                                                                                                                                                                                                |         | ACAD REFERENCE NO. 325 ENG MASTER |         |           |  |  |
|------------------------------|------------------------------------------------------------------------------------------------------------------------------------------------------------------------------------------------|---------|-----------------------------------|---------|-----------|--|--|
| Part Number: 325-040-500-201 |                                                                                                                                                                                                | DRAWN:  | J.LEE                             | DATE: O | CT. 06/09 |  |  |
|                              |                                                                                                                                                                                                | CHECKED | ):                                | DATE:   |           |  |  |
| TORONTO, ONTARIO CANADA      | THESE DRAWINGS AND SPECIFICATIONS ARE THE PROPERTY OF EDAC INCAND SHALL NOT BE REPRODUCED, OR COPIED OR USED AS THE BASIS FOR THE MANUFACTURE OR SALE OF APPARATUS WITHOUT WRITTEN PERMISSION. | SCALE:  | NTS                               | SHEET   | 1 OF 2    |  |  |
|                              |                                                                                                                                                                                                | DRAWING | NUMBER                            |         | ISSUE     |  |  |
|                              |                                                                                                                                                                                                | 3:      | 25 Assembly                       |         | 1         |  |  |