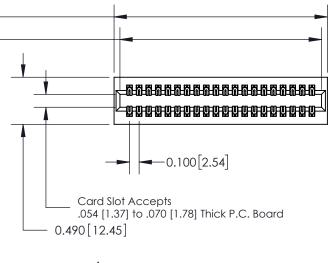

Mounting Option 01-No Mounting Lugs **Contact Detail** 

500-Wire Hole .050x.025(1.27x0.64) - Tail LG=.260(6.60) .100 [2.54] Contact Spacing x .300 [7.62] Row Spacing

THIS IS A C.A.D. GENERATED DRAWING DO NOT MAKE MANUAL REVISIONS TO MAS