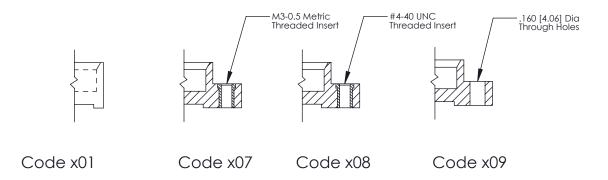

THIS IS A C.A.D. GENERATED DRAWING
DO NOT MAKE MANUAL REVISIONS TO MASTER.

SSUE NUMBER

DRIGINAL

1

| 325 Card Edge Connector |                                                                       |                                                                  | ACAD REFERENCE NO. 325 ENG MASTER |             |           |        |  |
|-------------------------|-----------------------------------------------------------------------|------------------------------------------------------------------|-----------------------------------|-------------|-----------|--------|--|
| Mounting Options        |                                                                       | DRAWN:                                                           | J.LEE                             | DATE: O     | CT. 06/09 |        |  |
|                         | Mourning Ophons                                                       |                                                                  | CHECKED:                          |             | DATE:     |        |  |
|                         | EDAC INC TORONTO, ONTARIO CANADA YOUR CONNECTION TO QUALITY & SERVICE | OR USED AS THE BASIS FOR THE<br>MANUFACTURE OR SALE OF APPARATUS | SCALE:                            | NTS         | SHEET 2   | 2 OF 2 |  |
|                         |                                                                       |                                                                  | DRAWING                           | NUMBER      |           | ISSUE  |  |
| YOU                     |                                                                       |                                                                  | 3                                 | 25 Assembly |           | 1      |  |