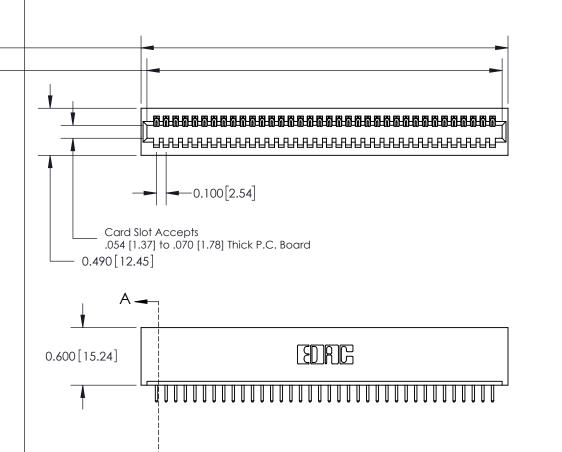

**Mounting Option** 01-No Mounting Lugs **Contact Detail** 

520-P.C. Tail .025 Sq.(0.64 Sq.) - Tail LG=.175(4.45) .100 [2.54] Contact Spacing x .300 [7.62] Row Spacing

0.600[15.24] SECTION A-A

**See Accompanying Page for: Mounting Options** 

325 Card Edge Connector Part Number: 325-036-520-101

YOUR CONNECTION TO QUALITY & SERVICE

|   | ACAD REFERENCE NO. 325 ENG MAST |                  |  |  |  |
|---|---------------------------------|------------------|--|--|--|
|   | DRAWN: J.LEE                    | DATE: OCT. 06/09 |  |  |  |
|   | CHECKED:                        | DATE:            |  |  |  |
|   | SCALE: NTS                      | SHEET 1 OF 2     |  |  |  |
| D | DRAWING NUMBER                  | ISSUE            |  |  |  |
|   | 325 Assembly                    | 1                |  |  |  |