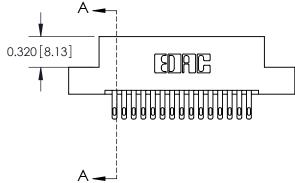

**SECTION A-A** 

THIS IS A C.A.D. GENERATED DRAWING
DO NOT MAKE MANUAL REVISIONS TO MASTER.

SSUE NUMBER

DRIGINAL

1

|                  | 325 Card Edge Connector |                                                                                                                                                                                                 |          | ACAD REFERENCE NO. 325 ENG MASTER |           |        |  |
|------------------|-------------------------|-------------------------------------------------------------------------------------------------------------------------------------------------------------------------------------------------|----------|-----------------------------------|-----------|--------|--|
| Mounting Options |                         | DRAWN:                                                                                                                                                                                          | J.LEE    | DATE: O                           | CT. 06/09 |        |  |
|                  | Mourning Ophons         |                                                                                                                                                                                                 | CHECKED: |                                   | DATE:     |        |  |
|                  | TORONTO, ONTARIO CANADA | THESE DRAWINGS AND SPECIFICATIONS ARE THE PROPERTY OF EDAC INC.,AND SHALL NOT BE REPRODUCED,OR COPIED OR USED AS THE BASIS FOR THE MANUFACTURE OR SALE OF APPARATUS WITHOUT WRITTEN PERMISSION. | SCALE:   | NTS                               | SHEET 2   | 2 OF 2 |  |
|                  |                         |                                                                                                                                                                                                 | DRAWING  | NUMBER                            |           | ISSUE  |  |
|                  |                         |                                                                                                                                                                                                 | 3        | 25 Assembly                       |           | 1      |  |