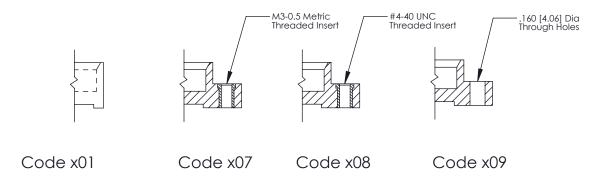

x.025(1.27x0.64) - Tail LG=.260(6.60) .100 [2.54] Contact Spacing x .300 [7.62] Row Spacing

0.600[15.24]





**See Accompanying Page for: Mounting Options** 

| 325 Card Edge Connector      |
|------------------------------|
| Part Number: 325-030-500-209 |

YOUR CONNECTION TO QUALITY & SERVICE

|   | ACAD REFERENCE NO | 325 ENG MASTER   |  |  |  |
|---|-------------------|------------------|--|--|--|
|   | DRAWN: J.LEE      | DATE: OCT. 06/09 |  |  |  |
|   | CHECKED:          | DATE:            |  |  |  |
|   | SCALE: NTS        | SHEET 1 OF 2     |  |  |  |
| ) | DRAWING NUMBER    | ISSUE            |  |  |  |
|   | 325 Assembly      | 1                |  |  |  |

**SECTION A-A** 

THIS IS A C.A.D. GENERATED DRAWING
DO NOT MAKE MANUAL REVISIONS TO MASTER.



SSUE NUMBER

DRIGINAL

1



|                  | 325 Card Edge Connector |                                                                                                                                                                                                 |          | ACAD REFERENCE NO. 325 ENG MASTER |           |        |  |
|------------------|-------------------------|-------------------------------------------------------------------------------------------------------------------------------------------------------------------------------------------------|----------|-----------------------------------|-----------|--------|--|
| Mounting Options |                         | DRAWN: