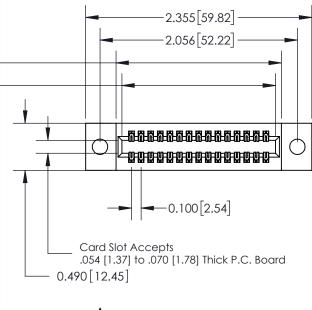

## **Contact Detail**

500-Wire Hole .050x.025(1.27x0.64) - Tail LG=.260(6.60) .100 [2.54] Contact Spacing x .300 [7.62] Row Spacing

0.600[15.24]

**See Accompanying Page for: Mounting Options** 

| 325 Card Edge Connector      |
|------------------------------|
| Part Number: 325-030-500-209 |