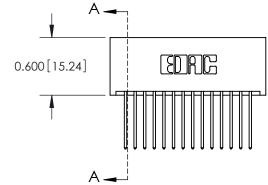

## **Contact Detail**

540-Wire Wrap .025 Sq.(0.64 Sq.) - Tail LG=.560(14.22) .100 [2.54] Contact Spacing x .300 [7.62] Row Spacing

THIS IS A C.A.D. GENERATED DRAWING

SOL NOMBER

ORIGINAL

-0.600[15.24]

See Accompanying Page for: Mounting Options

| SECTION A-A       |
|-------------------|
| AGAB BEEEBENGE NO |

| 325 Card Edge Connector      |                                    |                                                                                                                                    | ACAD REFERENCE NO. 325 ENG MASTER |         |             |        |   |
|------------------------------|------------------------------------|------------------------------------------------------------------------------------------------------------------------------------|-----------------------------------|---------|-------------|--------|---|
| Part Number: 325-028-540-201 |                                    | DRAWN:                                                                                                                             | J.LEE                             | DATE: O | CT. 06/09   |        |   |
|                              | Part Number: 323-028-340-201       |                                                                                                                                    | CHECKED:                          |         | DATE:       |        |   |
|                              | EDAC INC                           | THESE DRAWINGS AND SPECIFICATIONS                                                                                                  | SCALE:                            | NTS     | SHEET       | 1 OF 2 |   |
|                              |                                    | TORONTO, ONTARIO  CANADA  OR LISE DESWINGS AND SECTIONAL INC. AND SHALL NOT BE REPRODUCED, OR COPIED OR LISED AS THE BASIS FOR THE | DRAWING                           | NUMBER  | •           | ISSUE  |   |
|                              | YOUR CONNECTION TO QUALITY & SERVI |                                                                                                                                    | MANUFACTURE OR SALE OF APPARATUS  | 32      | 25 Assembly |        | 1 |