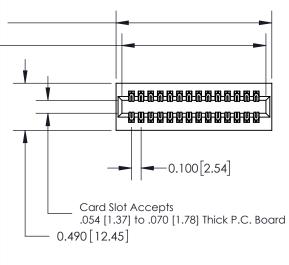

## **Contact Detail**

540-Wire Wrap .025 Sq.(0.64 Sq.) - Tail LG=.560(14.22) .100 [2.54] Contact Spacing x .300 [7.62] Row Spacing

THIS IS A C.A.D. GENERATED DRAWING

SOL NOMBER

ORIGINAL

-0.600[15.24]

See Accompanying Page for: Mounting Options

| SECTION A-A       |
|-------------------|
| AGAB BEEEBENGE NO |

| 325 Card Edge Connector      |                                    |                                                                                                                                    | ACAD REFERENCE NO. 325 ENG MASTER |         |             |        |   |
|------------------------------|------------------------------------|------------------------------------------------------------------------------------------------------------------------------------|-----------------------------------|---------|-------------|--------|---|
| Part Number: 325-028-540-201 |                                    | DRAWN:                                                                                                                             | J.LEE                             | DATE: O | CT. 06/09   |        |   |
|                              | Part Number: 323-028-340-201       |                                                                                                                                    | CHECKED:                          |         | DATE:       |        |   |
|                              | EDAC INC                           | THESE DRAWINGS AND SPECIFICATIONS                                                                                                  | SCALE:                            | NTS     | SHEET       | 1 OF 2 |   |
|                              |                                    | TORONTO, ONTARIO  CANADA  OR LISE DESWINGS AND SECTIONAL INC. AND SHALL NOT BE REPRODUCED, OR COPIED OR LISED AS THE BASIS FOR THE | DRAWING                           | NUMBER  | •           | ISSUE  |   |
|                              | YOUR CONNECTION TO QUALITY & SERVI |                                                                                                                                    | MANUFACTURE OR SALE OF APPARATUS  | 32      | 25 Assembly |        | 1 |