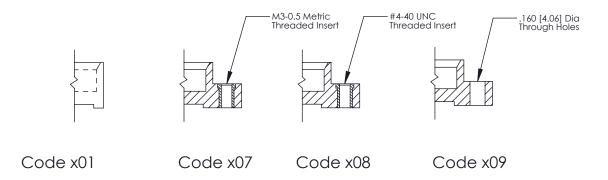

Mounting Option 01-No Mounting Lugs

THIS IS A C.A.D. GENERATED DRAWING
DO NOT MAKE MANUAL REVISIONS TO MASTER.

SSUE NUMBER

DRIGINAL

1

|  | 325 Card Edge Connector                                                                                                                                                                                                                                                                |                                  | ACAD REFERENCE NO. 325 ENG MASTER |             |           |        |
|--|----------------------------------------------------------------------------------------------------------------------------------------------------------------------------------------------------------------------------------------------------------------------------------------|----------------------------------|-----------------------------------|-------------|-----------|--------|
|  |                                                                                                                                                                                                                                                                                        | DRAWN:                           | J.LEE                             | DATE: O     | CT. 06/09 |        |
|  | Mounting Options                                                                                                                                                                                                                                                                       | CHECKED:                         |                                   | DATE:       |           |        |
|  | EDAC INC  TORONTO, ONTARIO  CANADA  YOUR CONNECTION TO QUALITY & SERVICE  EDAC INC.  THESE DRAWINGS AND SPECIFICATIONS ARE THE PROPERTY OF EDAC INC., AND SHALL NOT BE REPRODUCED, OR COPIED OR USED AS THE BASIS FOR THE MANUFACTURE OR SALE OF APPARATUS WITHOUT WRITTEN PERMISSION. |                                  | SCALE:                            | NTS         | SHEET 2   | 2 OF 2 |
|  |                                                                                                                                                                                                                                                                                        | DRAWING                          | NUMBER                            |             | ISSUE     |        |
|  |                                                                                                                                                                                                                                                                                        | MANUFACTURE OR SALE OF APPARATUS | 3                                 | 25 Assembly |           | 1      |