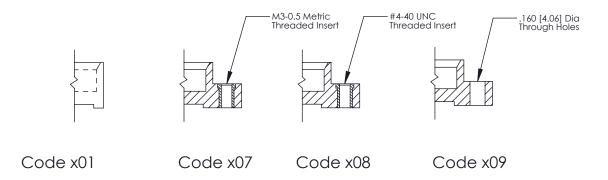

**Mounting Option** 

09-.160 (4.06) Dia. Mounting Holes

**SECTION A-A** 

THIS IS A C.A.D. GENERATED DRAWING
DO NOT MAKE MANUAL REVISIONS TO MASTER.

SSUE NUMBER

DRIGINAL

1

| 325 Card Edge Connector |                                      |                                                                                                                                                                                                                                                                                                                                                                                                                                                                                                                                                                                                                                                                                                                                                                                                                                                                                                                                                                                                                                                                                                                                                                                                                                                                                                                                                                                                                                                                                                                                                                                                                                                                                                                                                                                                                                                                                                                                                                                                                                                                                                                                | ACAD REFERENCE NO. 325 ENG MASTER |             |           |         |        |
|-------------------------|--------------------------------------|--------------------------------------------------------------------------------------------------------------------------------------------------------------------------------------------------------------------------------------------------------------------------------------------------------------------------------------------------------------------------------------------------------------------------------------------------------------------------------------------------------------------------------------------------------------------------------------------------------------------------------------------------------------------------------------------------------------------------------------------------------------------------------------------------------------------------------------------------------------------------------------------------------------------------------------------------------------------------------------------------------------------------------------------------------------------------------------------------------------------------------------------------------------------------------------------------------------------------------------------------------------------------------------------------------------------------------------------------------------------------------------------------------------------------------------------------------------------------------------------------------------------------------------------------------------------------------------------------------------------------------------------------------------------------------------------------------------------------------------------------------------------------------------------------------------------------------------------------------------------------------------------------------------------------------------------------------------------------------------------------------------------------------------------------------------------------------------------------------------------------------|-----------------------------------|-------------|-----------|---------|--------|
| Mounting Options        |                                      | DRAWN:                                                                                                                                                                                                                                                                                                                                                                                                                                                                                                                                                                                                                                                                                                                                                                                                                                                                                                                                                                                                                                                                                                                                                                                                                                                                                                                                                                                                                                                                                                                                                                                                                                                                                                                                                                                                                                                                                                                                                                                                                                                                                                                         | J.LEE                             | DATE: O     | CT. 06/09 |         |        |
|                         | Mourning Ophons                      |                                                                                                                                                                                                                                                                                                                                                                                                                                                                                                                                                                                                                                                                                                                                                                                                                                                                                                                                                                                                                                                                                                                                                                                                                                                                                                                                                                                                                                                                                                                                                                                                                                                                                                                                                                                                                                                                                                                                                                                                                                                                                                                                | CHECKED:                          |             | DATE:     |         |        |
|                         |                                      | EDAC INC TORONTO, ONTARIO  CANADA  CAN |                                   | SCALE:      | NTS       | SHEET 2 | 2 OF 2 |
|                         | TORG                                 |                                                                                                                                                                                                                                                                                                                                                                                                                                                                                                                                                                                                                                                                                                                                                                                                                                                                                                                                                                                                                                                                                                                                                                                                                                                                                                                                                                                                                                                                                                                                                                                                                                                                                                                                                                                                                                                                                                                                                                                                                                                                                                                                | DRAWING                           | NUMBER      |           | ISSUE   |        |
|                         | YOUR CONNECTION TO QUALITY & SERVICE | MANUFACTURE OR SALE OF APPARATUS                                                                                                                                                                                                                                                                                                                                                                                                                                                                                                                                                                                                                                                                                                                                                                                                                                                                                                                                                                                                                                                                                                                                                                                                                                                                                                                                                                                                                                                                                                                                                                                                                                                                                                                                                                                                                                                                                                                                                                                                                                                                                               | 3                                 | 25 Assembly |           | 1       |        |