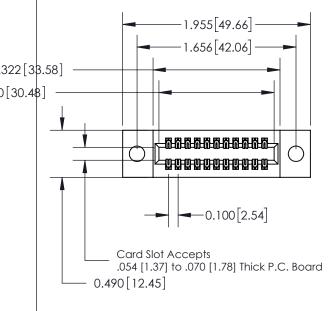

## **Contact Detail**

540-Wire Wrap .025 Sq.(0.64 Sq.) - Tail LG=.560(14.22) .100 [2.54] Contact Spacing x .300 [7.62] Row Spacing

THIS IS A C.A.D. GENERATED DRAWING

ER.

ISSUE NUMBE

ORIGINAL

0.600[15.24]

See Accompanying Page for: Mounting Options