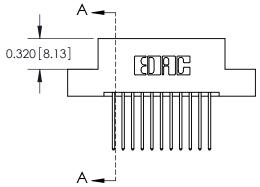

**SECTION A-A** 

THIS IS A C.A.D. GENERATED DRAWING
DO NOT MAKE MANUAL REVISIONS TO MASTER.

SSUE NUMBER

DRIGINAL

1

| 325 Card Edge Connector |                                      |                                                                                                                                                                                                                                                                                                                                                                                                                                                                                                                                                                                                                                                                                                                                                                                                                                                                                                                                                                                                                                                                                                                                                                                                                                                                                                                                                                                                                                                                                                                                                                                                                                                                                                                                                                                                                                                                                                                                                                                                                                                                                                                                | ACAD REFERENCE NO. 325 ENG MASTER |             |           |         |        |
|-------------------------|--------------------------------------|--------------------------------------------------------------------------------------------------------------------------------------------------------------------------------------------------------------------------------------------------------------------------------------------------------------------------------------------------------------------------------------------------------------------------------------------------------------------------------------------------------------------------------------------------------------------------------------------------------------------------------------------------------------------------------------------------------------------------------------------------------------------------------------------------------------------------------------------------------------------------------------------------------------------------------------------------------------------------------------------------------------------------------------------------------------------------------------------------------------------------------------------------------------------------------------------------------------------------------------------------------------------------------------------------------------------------------------------------------------------------------------------------------------------------------------------------------------------------------------------------------------------------------------------------------------------------------------------------------------------------------------------------------------------------------------------------------------------------------------------------------------------------------------------------------------------------------------------------------------------------------------------------------------------------------------------------------------------------------------------------------------------------------------------------------------------------------------------------------------------------------|-----------------------------------|-------------|-----------|---------|--------|
| Mounting Options        |                                      | DRAWN:                                                                                                                                                                                                                                                                                                                                                                                                                                                                                                                                                                                                                                                                                                                                                                                                                                                                                                                                                                                                                                                                                                                                                                                                                                                                                                                                                                                                                                                                                                                                                                                                                                                                                                                                                                                                                                                                                                                                                                                                                                                                                                                         | J.LEE                             | DATE: O     | CT. 06/09 |         |        |
|                         | Mourning Ophons                      |                                                                                                                                                                                                                                                                                                                                                                                                                                                                                                                                                                                                                                                                                                                                                                                                                                                                                                                                                                                                                                                                                                                                                                                                                                                                                                                                                                                                                                                                                                                                                                                                                                                                                                                                                                                                                                                                                                                                                                                                                                                                                                                                | CHECKED:                          |             | DATE:     |         |        |
|                         |                                      | EDAC INC TORONTO, ONTARIO  CANADA  CAN |                                   | SCALE:      | NTS       | SHEET 2 | 2 OF 2 |
|                         | TORG                                 |                                                                                                                                                                                                                                                                                                                                                                                                                                                                                                                                                                                                                                                                                                                                                                                                                                                                                                                                                                                                                                                                                                                                                                                                                                                                                                                                                                                                                                                                                                                                                                                                                                                                                                                                                                                                                                                                                                                                                                                                                                                                                                                                | DRAWING                           | NUMBER      |           | ISSUE   |        |
|                         | YOUR CONNECTION TO QUALITY & SERVICE | MANUFACTURE OR SALE OF APPARATUS                                                                                                                                                                                                                                                                                                                                                                                                                                                                                                                                                                                                                                                                                                                                                                                                                                                                                                                                                                                                                                                                                                                                                                                                                                                                                                                                                                                                                                                                                                                                                                                                                                                                                                                                                                                                                                                                                                                                                                                                                                                                                               | 3                                 | 25 Assembly |           | 1       |        |