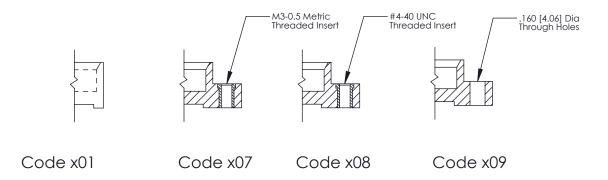

| SCALE:  | NTS                               | SHEET   | 1 OF 2    |  |  |
|                                      |                                                                                                                                                                                                 | DRAWING | NUMBER                            |         | ISSUE     |  |  |
| YOUR CONNECTION TO QUALITY & SERVICE |                                                                                                                                                                                                 | 32      | 25 Assembly                       |         | 1         |  |  |

THIS IS A C.A.D. GENERATED DRAWING
DO NOT MAKE MANUAL REVISIONS TO MASTER.



SSUE NUMBER

DRIGINAL

1



| 325 Card Edge Connector |                           |                                                                                                                                             | ACAD REFERENCE NO. 325 ENG MASTER |         |             |        |   |
|-------------------------|---------------------------|---------------------------------------------------------------------------------------------------------------------------------------------|-----------------------------------|---------|-------------|--------|---|
| Mounting Options        |                           | DRAWN:                                                                                                                                      | J.LEE                             | DATE: O | CT. 06/09