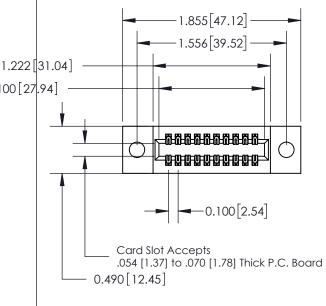

**Mounting Option** 

09-.160 (4.06) Dia. Mounting Holes

## **Contact Detail**

540-Wire Wrap .025 Sq.(0.64 Sq.) - Tail LG=.560(14.22) .100 [2.54] Contact Spacing x .300 [7.62] Row Spacing

THIS IS A C.A.D. GENERATED DRAWING

ER.

1220F NOWBER

ORIGINAL

0.600[15.24]





See Accompanying Page for: Mounting Options



| 325 Card Edge Connector              |                                                                                                                                                                                                 |         | ACAD REFERENCE NO. 325 ENG MASTER |         |           |  |  |
|--------------------------------------|-------------------------------------------------------------------------------------------------------------------------------------------------------------------------------------------------|---------|-----------------------------------|---------|-----------|--|--|
| Part Number: 325-020-540-209         |