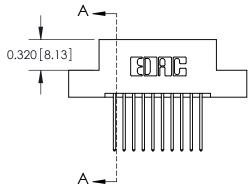

## **Contact Detail**

540-Wire Wrap .025 Sq.(0.64 Sq.) - Tail LG=.560(14.22) .100 [2.54] Contact Spacing x .300 [7.62] Row Spacing

THIS IS A C.A.D. GENERATED DRAWING

ER.

1220F NOWBER

ORIGINAL

0.600[15.24]

See Accompanying Page for: Mounting Options