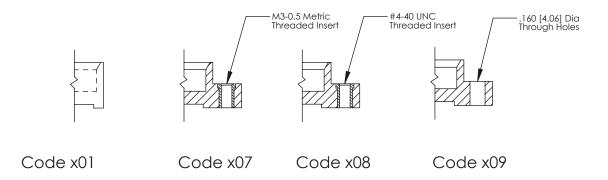

r: Mounting Options** 

| 325 Card Edge Connector      |  |
|------------------------------|--|
| Part Number: 325-020-500-209 |  |

YOUR CONNECTION TO QUALITY & SERVICE

CANADA

WITHOUT WRITTEN PERMISSION.

|   | ACAD REFERENCE NO. 325 ENG MASTER |                  |  |  |
|---|-----------------------------------|------------------|--|--|
|   | DRAWN: J.LEE                      | DATE: OCT. 06/09 |  |  |
|   | CHECKED:                          | DATE:            |  |  |
|   | SCALE: NTS                        | SHEET 1 OF 2     |  |  |
| D | DRAWING NUMBER                    | ISSUE            |  |  |
|   | 325 Assembly                      | 1                |  |  |

**SECTION A-A** 

THIS IS A C.A.D. GENERATED DRAWING
DO NOT MAKE MANUAL REVISIONS TO MASTER.



SSUE NUMBER

DRIGINAL

1



|  | 325 Card Edge Connector<br>Mounting Options |                                                                                                                                                                                                 | ACAD REFERENCE NO. 325 ENG MASTER |             |         |           |
|--|---------------------------------------------|-------------------------------------------------------------------------------------------------------------------------------------------------------------------------------------------------|-----------------------------------|-------------|---------|-----------|
|  |                                             |