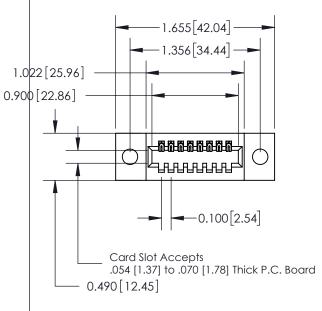

**Mounting Option** 

09-.160 (4.06) Dia. Mounting Holes

**Contact Detail** 

540-Wire Wrap .025 Sq.(0.64 Sq.) - Tail LG=.560(14.22) .100 [2.54] Contact Spacing x .300 [7.62] Row Spacing

0.600[15.24]

**See Accompanying Page for: Mounting Options** 

325 Card Edge Connector Part Number: 325-008-540-109

YOUR CONNECTION TO QUALITY & SERVICE

|      | ACAD REFERENCE NO | . 325 ENG MASTER |  |  |  |  |
|------|-------------------|------------------|--|--|--|--|
|      | DRAWN: J.LEE      | DATE: OCT. 06/09 |  |  |  |  |
|      | CHECKED:          | DATE:            |  |  |  |  |
| D ED | SCALE: NTS        | SHEET 1 OF 2     |  |  |  |  |
|      | DRAWING NUMBER    | ISSUE            |  |  |  |  |
| S    | 325 Assembly      | 1                |  |  |  |  |