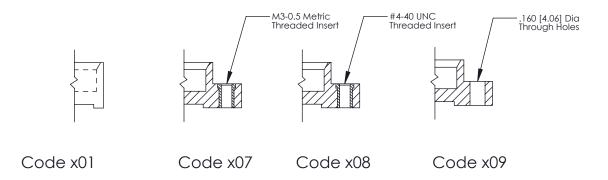

**Mounting Option** 

09-.160 (4.06) Dia. Mounting Holes

**Contact Detail** 

540-Wire Wrap .025 Sq.(0.64 Sq.) - Tail LG=.560(14.22) .100 [2.54] Contact Spacing x .300 [7.62] Row Spacing

0.600[15.24]

**See Accompanying Page for: Mounting Options** 

**SECTION A-A** 

THIS IS A C.A.D. GENERATED DRAWING
DO NOT MAKE MANUAL REVISIONS TO MASTER.

SSUE NUMBER

DRIGINAL

1

|                  | 325 Card Edge Connector |                                                                                                                                                                                                 |          |             | ACAD REFERENCE NO. 325 ENG MASTER |           |  |  |
|------------------|-------------------------|-------------------------------------------------------------------------------------------------------------------------------------------------------------------------------------------------|----------|-------------|-----------------------------------|-----------|--|--|
| Mounting Options |                         |                                                                                                                                                                                                 | DRAWN:   | J.LEE       | DATE: O                           | CT. 06/09 |  |  |
|                  | Moorning Ophons         |                                                                                                                                                                                                 | CHECKED: |             | DATE:                             |           |  |  |
| Y                | TORONTO, ONTARIO CANADA | THESE DRAWINGS AND SPECIFICATIONS ARE THE PROPERTY OF EDAC INC.,AND SHALL NOT BE REPRODUCED,OR COPIED OR USED AS THE BASIS FOR THE MANUFACTURE OR SALE OF APPARATUS WITHOUT WRITTEN PERMISSION. | SCALE:   | NTS         | SHEET 2                           | 2 OF 2    |  |  |
|                  |                         |                                                                                                                                                                                                 | DRAWING  | NUMBER      |                                   | ISSUE     |  |  |
|                  |                         |                                                                                                                                                                                                 | 3        | 25 Assembly |                                   | 1         |  |  |