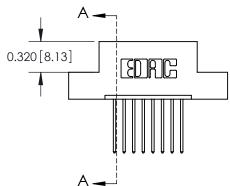

**SECTION A-A** 

THIS IS A C.A.D. GENERATED DRAWING
DO NOT MAKE MANUAL REVISIONS TO MASTER.

SSUE NUMBER

DRIGINAL

1

|                  | 325 Card Edge Connector |                                                                                                                                                                                                 |          |             | ACAD REFERENCE NO. 325 ENG MASTER |           |  |  |
|------------------|-------------------------|-------------------------------------------------------------------------------------------------------------------------------------------------------------------------------------------------|----------|-------------|-----------------------------------|-----------|--|--|
| Mounting Options |                         |                                                                                                                                                                                                 | DRAWN:   | J.LEE       | DATE: O                           | CT. 06/09 |  |  |
|                  | Moorning Ophons         |                                                                                                                                                                                                 | CHECKED: |             | DATE:                             |           |  |  |
| Y                | TORONTO, ONTARIO CANADA | THESE DRAWINGS AND SPECIFICATIONS ARE THE PROPERTY OF EDAC INC.,AND SHALL NOT BE REPRODUCED,OR COPIED OR USED AS THE BASIS FOR THE MANUFACTURE OR SALE OF APPARATUS WITHOUT WRITTEN PERMISSION. | SCALE:   | NTS         | SHEET 2                           | 2 OF 2    |  |  |
|                  |                         |                                                                                                                                                                                                 | DRAWING  | NUMBER      |                                   | ISSUE     |  |  |
|                  |                         |                                                                                                                                                                                                 | 3        | 25 Assembly |                                   | 1         |  |  |