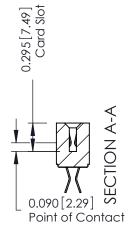

**Mounting Option Contact Detail** 555-Extender Board Bend (Code 500 Contacts) 01-No Mounting Lugs .156 [3.96] Contact Spacing x .140 [3.56] Row Spacing 0.343[8.71] Card Slot Accepts - .054 (1.37) to .070 (1.78) Thick P.C. Board 0.156 3.96 3.888 [98.76] 4.054 [102.97]