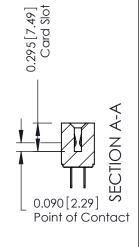

**Mounting Option Contact Detail** 520-P.C. Tail .046x.013(1.17x0.33) - Tail LG.=.213(5.41) 01-No Mounting Lugs .156 [3.96] Contact Spacing x .140 [3.56] Row Spacing 0.343[8.71] Card Slot Accepts - .054 (1.37) to .070 (1.78) Thick P.C. Board 0.156 3.96 3.888 [98.76] 4.054 [102.97]