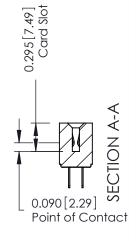

**Mounting Option Contact Detail** 520-P.C. Tail .046x.013(1.17x0.33) - Tail LG.=.213(5.41) 01-No Mounting Lugs .156 [3.96] Contact Spacing x .140 [3.56] Row Spacing 0.343[8.71] Card Slot Accepts - .054 (1.37) to .070 (1.78) Thick P.C. Board 0.156 3.96 - 3.576[90.83] - 3.742 [95.05]