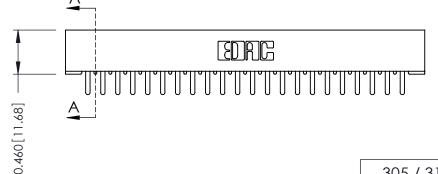

**Mounting Option Contact Detail** 520-P.C. Tail .046x.013(1.17x0.33) - Tail LG.=.213(5.41) 01-No Mounting Lugs .156 [3.96] Contact Spacing x .140 [3.56] Row Spacing 0.343[8.71] Card Slot Accepts - .054 (1.37) to .070 (1.78) Thick P.C. Board 0.156 3.96 - 3.576[90.83] - 3.742 [95.05]

305 ENG MASTER

DATE: SEPT. 21/09

305 / 315 / 355 Card Edge Connector Part Number: 315-044-520-201

YOUR CONNECTION TO QUALITY & SERVICE

CANADA

NTS SHEET 1 OF 2 305 Assembly

J.LEE

**See Accompanying Page for:** 