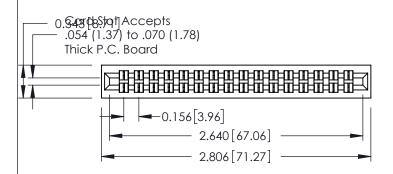

**See Accompanying Page for: Mounting Options** 

0.295[7.49] Card Slot

0.090[2.29] Point of Contact