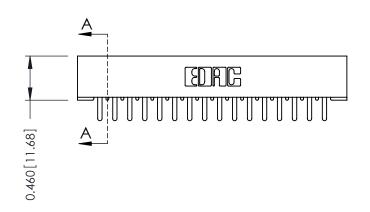

**See Accompanying Page for: Mounting Options** 

| 0.295[7.49]<br>Card Slot |             |
|--------------------------|-------------|
| 0.090[2<br>Point of      | SECTION A-A |