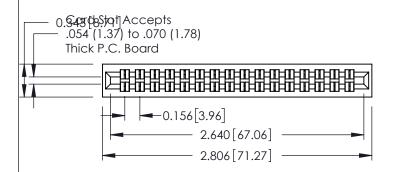

**Mounting Option** 01-No Mounting Lugs **Contact Detail** 

520-P.C. Tail .046x.013(1.17x0.33) - Tail LG.=.213(5.41) .156 [3.96] Contact Spacing x .140 [3.56] Row Spacing

305 / 315 / 355 Card Edge Connector Part Number: 315-032-520-201