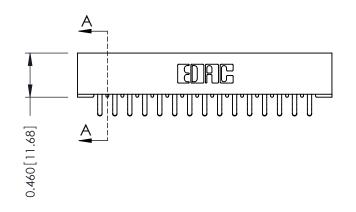

**Mounting Option** 01-No Mounting Lugs **Contact Detail** 

556-Extender Board Bend (Code 520 Contacts) .156 [3.96] Contact Spacing x .140 [3.56] Row Spacing

**See Accompanying Page for: Mounting Options** 