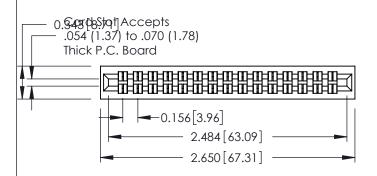

**Mounting Option** 01-No Mounting Lugs **Contact Detail** 

556-Extender Board Bend (Code 520 Contacts) .156 [3.96] Contact Spacing x .140 [3.56] Row Spacing

**See Accompanying Page for: Mounting Options** 

0.090[2.29] Point of Contact

0.295[7.49] Card Slot