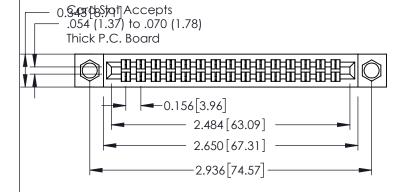

**Mounting Option** 

**Contact Detail** 

04-.156 (3.96) Dia. Mounting Holes

555-Extender Board Bend (Code 500 Contacts) .156 [3.96] Contact Spacing x .140 [3.56] Row Spacing

305 / 315 / 355 Card Edge Connector Part Number: 315-030-555-204

0.295[7.49] Card Slot

YOUR CONNECTION TO QUALITY & SERVICE

305 Assembly

0.090 [2.29] Point of Contact

**See Accompanying Page for: Mounting Options** 