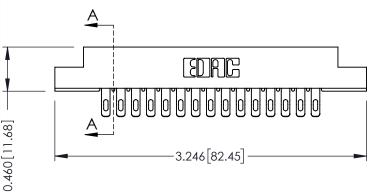

0.295[7.49] Card Slot

YOUR CONNECTION TO QUALITY & SERVICE

305 Assembly

0.090 [2.29] Point of Contact

**See Accompanying Page for: Mounting Options** 