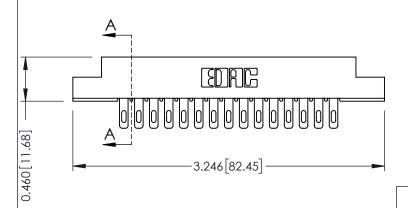

**Mounting Option** 08-#4-40 Unified Threaded Inserts **Contact Detail** 

500-Wire Hole .087x.013(2.21x0.33) - Tail LG.=.282(7.16) .156 [3.96] Contact Spacing x .140 [3.56] Row Spacing

305 / 315 / 355 Card Edge Connector Part Number: 315-030-500-208