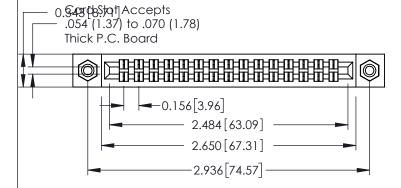

**Mounting Option** 08-#4-40 Unified Threaded Inserts **Contact Detail** 

500-Wire Hole .087x.013(2.21x0.33) - Tail LG.=.282(7.16) .156 [3.96] Contact Spacing x .140 [3.56] Row Spacing

305 / 315 / 355 Card Edge Connector Part Number: 315-030-500-208

**See Accompanying Page for: Mounting Options** 

0.295[7.49] Card Slot 0.090 [2.29]

Point of Contact