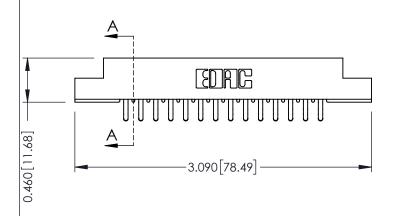

ACAD REFERENCE NO

0.295[7.49] Card Slot

305 Assembly

0.090 [2.29] Point of Contact

305 ENG MASTER

**See Accompanying Page for: Mounting Options** 