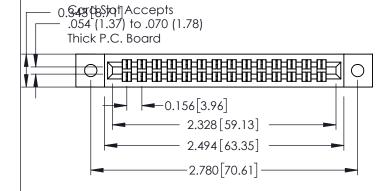

ACAD REFERENCE NO

0.295[7.49] Card Slot

305 Assembly

0.090 [2.29] Point of Contact

305 ENG MASTER

**See Accompanying Page for: Mounting Options** 