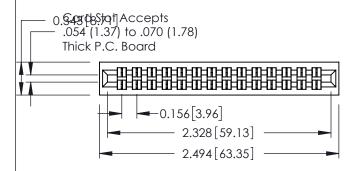

**Mounting Option** 01-No Mounting Lugs **Contact Detail** 

556-Extender Board Bend (Code 520 Contacts) .156 [3.96] Contact Spacing x .140 [3.56] Row Spacing

**See Accompanying Page for: Mounting Options** 

0.090[2.29] Point of Contact

0.295[7.49] Card Slot