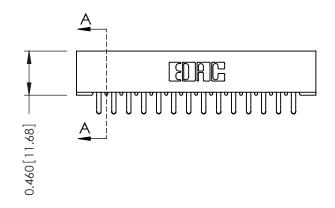

**Mounting Option** 01-No Mounting Lugs **Contact Detail** 

556-Extender Board Bend (Code 520 Contacts) .156 [3.96] Contact Spacing x .140 [3.56] Row Spacing

**See Accompanying Page for: Mounting Options** 