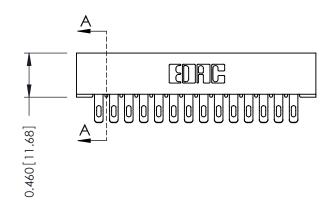

**Mounting Option** 01-No Mounting Lugs **Contact Detail** 

555-Extender Board Bend (Code 500 Contacts) .156 [3.96] Contact Spacing x .140 [3.56] Row Spacing

**See Accompanying Page for: Mounting Options** 