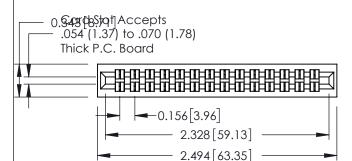

**Mounting Option** 01-No Mounting Lugs **Contact Detail** 

555-Extender Board Bend (Code 500 Contacts) .156 [3.96] Contact Spacing x .140 [3.56] Row Spacing

**See Accompanying Page for: Mounting Options** 

0.090[2.29] Point of Contact

0.295[7.49] Card Slot