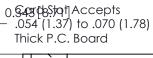

**Mounting Option** 78-In-Line Card Guides **Contact Detail** 

556-Extender Board Bend (Code 520 Contacts) .156 [3.96] Contact Spacing x .140 [3.56] Row Spacing

305 / 315 / 355 Card Edge Connector Part Number: 315-026-556-278