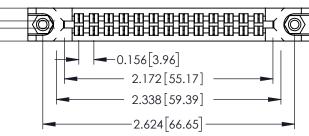

**Mounting Option** 78-In-Line Card Guides **Contact Detail** 

556-Extender Board Bend (Code 520 Contacts) .156 [3.96] Contact Spacing x .140 [3.56] Row Spacing

305 / 315 / 355 Card Edge Connector Part Number: 315-026-556-278

0.090[2.29] Point of Contact

0.295[7.49] Card Slot

**See Accompanying Page for:** 

**Mounting Options** 