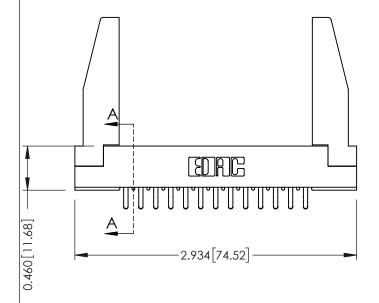

0.090[2.29] Point of Contact

0.295[7.49] Card Slot

**See Accompanying Page for:** 

**Mounting Options** 