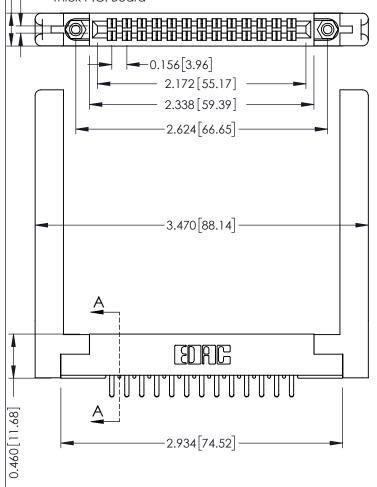

**Mounting Option** 58-.468 (11.89) Offset Card Guides **Contact Detail** 

556-Extender Board Bend (Code 520 Contacts) .156 [3.96] Contact Spacing x .140 [3.56] Row Spacing

0.**\$437**\$\$!qt]Accepts - .054 (1.37) to .070 (1.78) Thick P.C. Board

0.295[7.49] Card Slot **ECTION** 0.090[2.29] Point of Contact

**See Accompanying Page for: Mounting Options** 

305 / 315 / 355 Card Edge Connector Part Number: 315-026-556-258

YOUR CONNECTION TO QUALITY & SERVICE