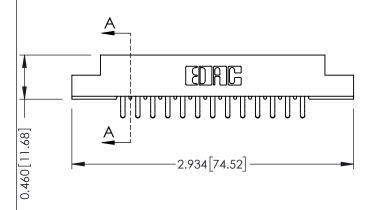

**Mounting Option** 

**Contact Detail** 

08-#4-40 Unified Threaded Inserts

556-Extender Board Bend (Code 520 Contacts) .156 [3.96] Contact Spacing x .140 [3.56] Row Spacing

**See Accompanying Page for: Mounting Options** 