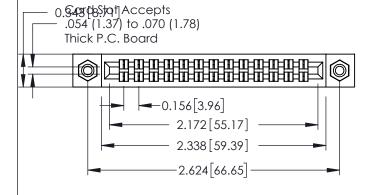

**Mounting Option** 

**Contact Detail** 

08-#4-40 Unified Threaded Inserts

556-Extender Board Bend (Code 520 Contacts) .156 [3.96] Contact Spacing x .140 [3.56] Row Spacing

**See Accompanying Page for: Mounting Options** 

305 Assembly

0.090[2.29] Point of Contact

0.295[7.49] Card Slot