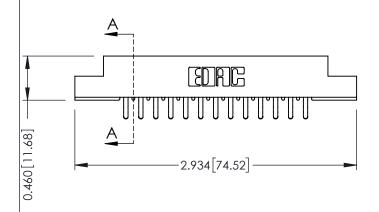

**Mounting Option** 

**Contact Detail** 

04-.156 (3.96) Dia. Mounting Holes

556-Extender Board Bend (Code 520 Contacts) .156 [3.96] Contact Spacing x .140 [3.56] Row Spacing

**See Accompanying Page for: Mounting Options** 