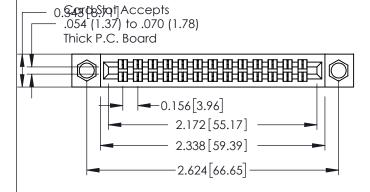

**Mounting Option** 

**Contact Detail** 

04-.156 (3.96) Dia. Mounting Holes

556-Extender Board Bend (Code 520 Contacts) .156 [3.96] Contact Spacing x .140 [3.56] Row Spacing

**See Accompanying Page for: Mounting Options** 

0.295[7.49] Card Slot

305 Assembly

0.090 [2.29] Point of Contact