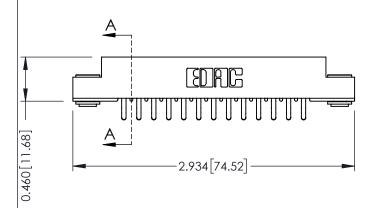

**Mounting Option** 

**Contact Detail** 

03-.116 (2.95) I.D. Floating Eyelets

556-Extender Board Bend (Code 520 Contacts) .156 [3.96] Contact Spacing x .140 [3.56] Row Spacing

**See Accompanying Page for: Mounting Options** 