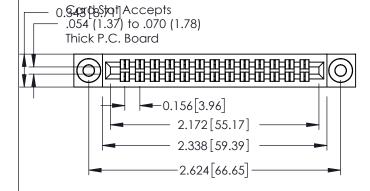

**Mounting Option** 

**Contact Detail** 

03-.116 (2.95) I.D. Floating Eyelets

556-Extender Board Bend (Code 520 Contacts) .156 [3.96] Contact Spacing x .140 [3.56] Row Spacing

**See Accompanying Page for: Mounting Options** 

0.090[2.29] Point of Contact

0.295[7.49] Card Slot