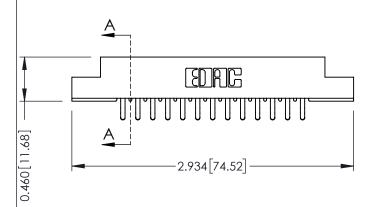

**Mounting Option** 

**Contact Detail** 

02-.128 (3.25) Dia. Mounting Holes

556-Extender Board Bend (Code 520 Contacts) .156 [3.96] Contact Spacing x .140 [3.56] Row Spacing





**See Accompanying Page for: Mounting Options** 

0.295[7.49] Card Slot 0.090 [2.29] Point of Contact

| 305 / 315 / 355 Card Edge Connector |  |
|-------------------------------------|--|
| Part Number: 315-026-556-202        |  |



|   | ACAD REFERENCE NO | 305 ENG MASTER    |
|---|-------------------|-------------------|
|   | DRAWN: J.LEE      | DATE: SEPT. 21/09 |
|   | CHECKED:          | DATE:             |
|   | SCALE: NTS        | SHEET 1 OF 2      |
| D | DRAWING NUMBER    | ISSUE             |
|   | 005 A             | 1                 |

305 Assembly



## **Mouser Electronics**

**Authorized Distributor** 

Click to View Pricing, Inventory, Delivery & Lifecycle Information:

EDAC:

315-026-556-202