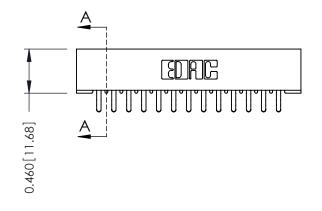

**Mounting Option** 01-No Mounting Lugs **Contact Detail** 

556-Extender Board Bend (Code 520 Contacts) .156 [3.96] Contact Spacing x .140 [3.56] Row Spacing

**See Accompanying Page for: Mounting Options** 