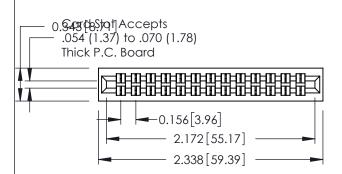

**Mounting Option** 01-No Mounting Lugs **Contact Detail** 

556-Extender Board Bend (Code 520 Contacts) .156 [3.96] Contact Spacing x .140 [3.56] Row Spacing

**See Accompanying Page for: Mounting Options** 

0.295[7.49] Card Slot 0.090[2.29] Point of Contact