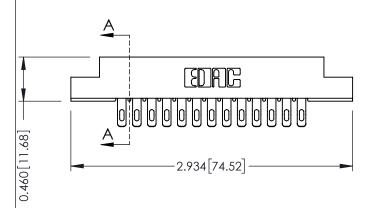

**Mounting Option** 

**Contact Detail** 

04-.156 (3.96) Dia. Mounting Holes

555-Extender Board Bend (Code 500 Contacts) .156 [3.96] Contact Spacing x .140 [3.56] Row Spacing





**See Accompanying Page for: Mounting Options** 

| 305 / 315 / 355 Card Edge Connector |
|-------------------------------------|
| Part Number: 315-026-555-204        |

YOUR CONNECTION TO QUALITY & SERVICE

| ACAD REFERENCE NO | . 305 ENG MASTER  |
|-------------------|-------------------|
| DRAWN: J.LEE      | DATE: SEPT. 21/09 |
| CHECKED:          | DATE:             |
| SCALE: NTS        | SHEET 1 OF 2      |
| DRAWING NUMBER    | ISSUE             |

0.295[7.49] Card Slot

305 Assembly

SECTION A-A 0.090[2.29] Point of Contact



## **Mouser Electronics**

**Authorized Distributor** 

Click to View Pricing, Inventory, Delivery & Lifecycle Information:

EDAC:

315-026-555-204