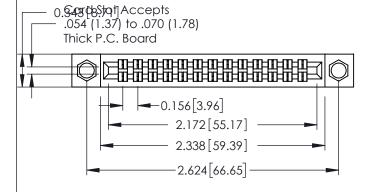

**Mounting Option** 

**Contact Detail** 

04-.156 (3.96) Dia. Mounting Holes

555-Extender Board Bend (Code 500 Contacts) .156 [3.96] Contact Spacing x .140 [3.56] Row Spacing

**See Accompanying Page for: Mounting Options** 

0.295[7.49] Card Slot

305 Assembly

SECTION A-A 0.090[2.29] Point of Contact