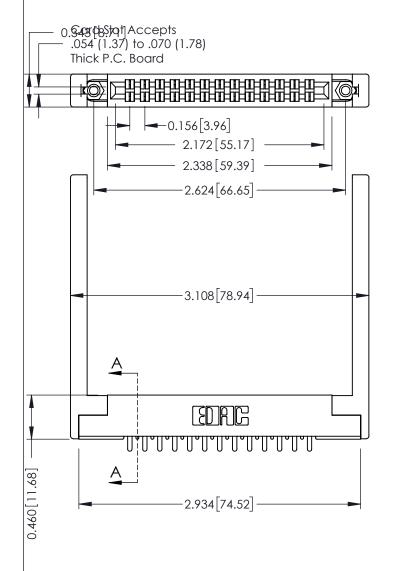

**Mounting Option** 68-.344 (8.74) Offset Card Guides **Contact Detail** 

521-P.C. Tail .037x.013(0.94x0.33) - Tail LG.=.125(3.18) .156 [3.96] Contact Spacing x .140 [3.56] Row Spacing

0.295[7.49] Card Slot 0.090[2.29] Point of Contact

305 ENG MASTER

DATE: SEPT. 21/09

305 / 315 / 355 Card Edge Connector Part Number: 315-026-521-268

YOUR CONNECTION TO QUALITY & SERVICE

CANADA

NTS SHEET 1 OF 2 305 Assembly

J.LEE

**See Accompanying Page for:** 