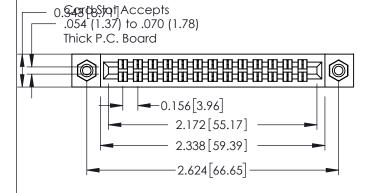

**Mounting Option** 

08-#4-40 Unified Threaded Inserts

**Contact Detail** 

521-P.C. Tail .037x.013(0.94x0.33) - Tail LG.=.125(3.18) .156 [3.96] Contact Spacing x .140 [3.56] Row Spacing

**See Accompanying Page for: Mounting Options** 

305 Assembly

0.090[2.29] Point of Contact

0.295[7.49] Card Slot