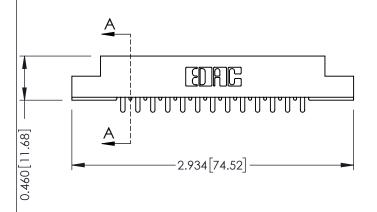

**Mounting Option** 

08-#4-40 Unified Threaded Inserts

**Contact Detail** 

521-P.C. Tail .037x.013(0.94x0.33) - Tail LG.=.125(3.18) .156 [3.96] Contact Spacing x .140 [3.56] Row Spacing





**See Accompanying Page for: Mounting Options** 

305 / 315 / 355 Card Edge Connector Part Number: 315-026-521-208

YOUR CONNECTION TO QUALITY & SERVICE

|   | ACAD REFERENCE NO | . 305 ENG MASTER  |
|---|-------------------|-------------------|
|   | DRAWN: J.LEE      | DATE: SEPT. 21/09 |
|   | CHECKED:          | DATE:             |
|   | SCALE: NTS        | SHEET 1 OF 2      |
| ) | DRAWING NUMBER    | ISSUE             |

305 Assembly

0.090[2.29] Point of Contact

0.295[7.49] Card Slot



## **Mouser Electronics**

**Authorized Distributor** 

Click to View Pricing, Inventory, Delivery & Lifecycle Information:

EDAC:

315-026-521-208