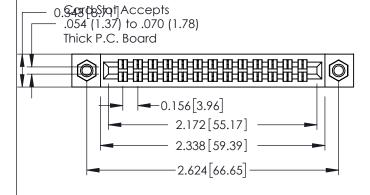

**Mounting Option** 

**Contact Detail** 

07-M3-0.5 Metric Threaded Inserts

521-P.C. Tail .037x.013(0.94x0.33) - Tail LG.=.125(3.18) .156 [3.96] Contact Spacing x .140 [3.56] Row Spacing

**See Accompanying Page for: Mounting Options** 

305 Assembly

0.090 [2.29] Point of Contact

0.295[7.49] Card Slot