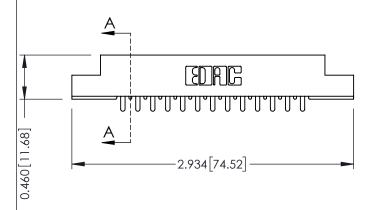

**Mounting Option** 

**Contact Detail** 

07-M3-0.5 Metric Threaded Inserts

521-P.C. Tail .037x.013(0.94x0.33) - Tail LG.=.125(3.18) .156 [3.96] Contact Spacing x .140 [3.56] Row Spacing





**See Accompanying Page for: Mounting Options** 

305 / 315 / 355 Card Edge Connector Part Number: 315-026-521-207

YOUR CONNECTION TO QUALITY & SERVICE

|   | ACAD REFERENCE NO | . 305 ENG MASTER  |
|---|-------------------|-------------------|
|   | DRAWN: J.LEE      | DATE: SEPT. 21/09 |
|   | CHECKED:          | DATE:             |
|   | SCALE: NTS        | SHEET 1 OF 2      |
| D | DRAWING NUMBER    | ISSUE             |

305 Assembly

0.090 [2.29] Point of Contact

0.295[7.49] Card Slot



## **Mouser Electronics**

**Authorized Distributor** 

Click to View Pricing, Inventory, Delivery & Lifecycle Information:

EDAC:

315-026-521-207