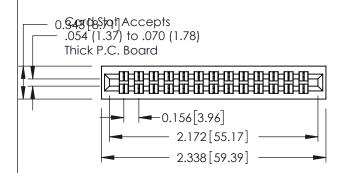

**Mounting Option** 01-No Mounting Lugs **Contact Detail** 

521-P.C. Tail .037x.013(0.94x0.33) - Tail LG.=.125(3.18) .156 [3.96] Contact Spacing x .140 [3.56] Row Spacing

**See Accompanying Page for: Mounting Options** 

0.090 [2.29] Point of Contact

0.295[7.49] Card Slot