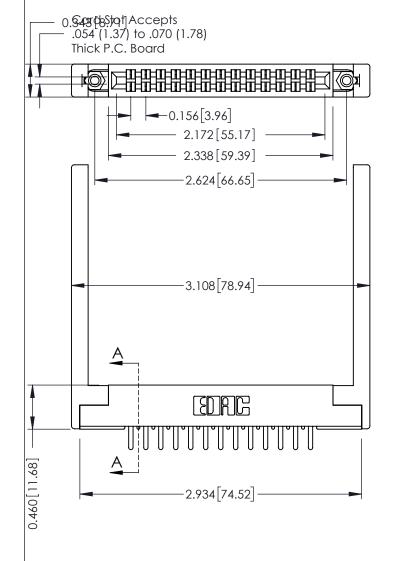

**Mounting Option** 68-.344 (8.74) Offset Card Guides **Contact Detail** 

520-P.C. Tail .046x.013(1.17x0.33) - Tail LG.=.213(5.41) .156 [3.96] Contact Spacing x .140 [3.56] Row Spacing

**See Accompanying Page for: Mounting Options** 

0.295[7.49] Card Slot **ECTION** 0.090[2.29] Point of Contact

305 / 315 / 355 Card Edge Connector Part Number: 315-026-520-268

YOUR CONNECTION TO QUALITY & SERVICE

CANADA

305 ENG MASTER J.LEE DATE: SEPT. 21/09 SHEET 1 OF 2 NTS

305 Assembly