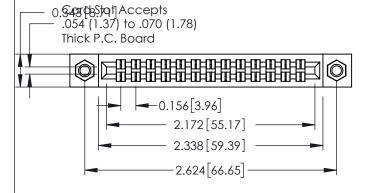

**Mounting Option** 

07-M3-0.5 Metric Threaded Inserts

**Contact Detail** 

520-P.C. Tail .046x.013(1.17x0.33) - Tail LG.=.213(5.41) .156 [3.96] Contact Spacing x .140 [3.56] Row Spacing

THIS IS A C.A.D. GENERATED DRAWING

305 Assembly

0.295[7.49] Card Slot