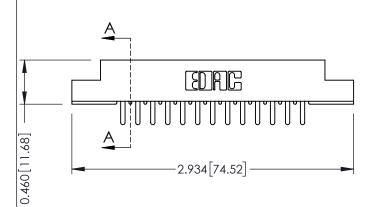

| 0.090[2.29] Point of Contact |                          |  |  |
|------------------------------|--------------------------|--|--|
| RENCE NO. 305 ENG MASTER     |                          |  |  |
| J.LEE                        | DATE: <b>SEPT. 21/09</b> |  |  |
|                              | DATE:                    |  |  |
| S                            | SHEET 1 OF 2             |  |  |
|                              |                          |  |  |