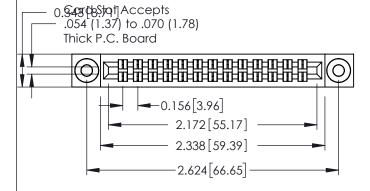

**Mounting Option** 

**Contact Detail** 

03-.116 (2.95) I.D. Floating Eyelets

520-P.C. Tail .046x.013(1.17x0.33) - Tail LG.=.213(5.41) .156 [3.96] Contact Spacing x .140 [3.56] Row Spacing

**See Accompanying Page for: Mounting Options** 

0.090[2.29] Point of Contact

0.295[7.49] Card Slot