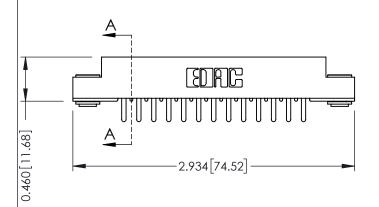

**Mounting Option** 

**Contact Detail** 

03-.116 (2.95) I.D. Floating Eyelets

520-P.C. Tail .046x.013(1.17x0.33) - Tail LG.=.213(5.41) .156 [3.96] Contact Spacing x .140 [3.56] Row Spacing

**See Accompanying Page for: Mounting Options** 