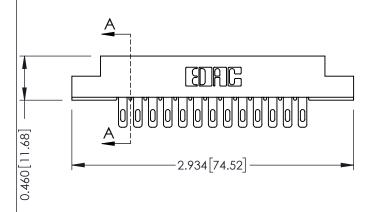

**Mounting Option** 

08-#4-40 Unified Threaded Inserts

**Contact Detail** 

500-Wire Hole .087x.013(2.21x0.33) - Tail LG.=.282(7.16) .156 [3.96] Contact Spacing x .140 [3.56] Row Spacing

**See Accompanying Page for: Mounting Options** 