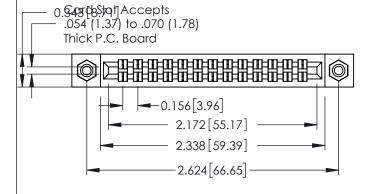

**Mounting Option** 

08-#4-40 Unified Threaded Inserts

**Contact Detail** 

500-Wire Hole .087x.013(2.21x0.33) - Tail LG.=.282(7.16) .156 [3.96] Contact Spacing x .140 [3.56] Row Spacing

**See Accompanying Page for: Mounting Options** 

305 Assembly

0.090[2.29] Point of Contact

0.295[7.49] Card Slot