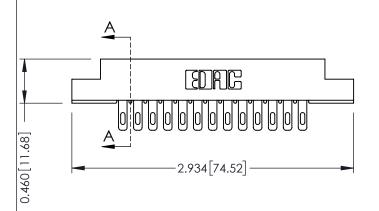

305 Assembly

Part Number: 315-026-500-204

0.295[7.49] Card Slot

0.090 [2.29]

Point of Contact