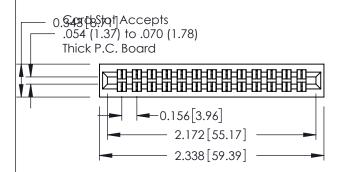

**Mounting Option** 01-No Mounting Lugs **Contact Detail** 

500-Wire Hole .087x.013(2.21x0.33) - Tail LG.=.282(7.16) .156 [3.96] Contact Spacing x .140 [3.56] Row Spacing

1

**See Accompanying Page for: Mounting Options** 

0.090[2.29] Point of Contact

0.295[7.49] Card Slot

SECTION A-A