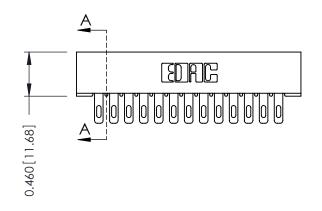

**Mounting Option** 01-No Mounting Lugs **Contact Detail** 

500-Wire Hole .087x.013(2.21x0.33) - Tail LG.=.282(7.16) .156 [3.96] Contact Spacing x .140 [3.56] Row Spacing

1





**See Accompanying Page for: Mounting Options** 

| 305 / 315 / 355 Card Edge Connector |
|-------------------------------------|
| Part Number: 315-026-500-201        |

YOUR CONNECTION TO QUALITY & SERVICE

CANADA

|   | ACAD REFERENCE NO | 305 ENG MASTER           |
|---|-------------------|--------------------------|
|   | DRAWN: J.LEE      | DATE: <b>SEPT. 21/09</b> |
|   | CHECKED:          | DATE:                    |
|   | SCALE: NTS        | SHEET 1 OF 2             |
| 0 | DRAWING NUMBER    | ISSUE                    |
|   | 305 Assembly      | 1                        |

0.090[2.29] Point of Contact

0.295[7.49] Card Slot

SECTION A-A



## **Mouser Electronics**

**Authorized Distributor** 

Click to View Pricing, Inventory, Delivery & Lifecycle Information:

EDAC:

315-026-5