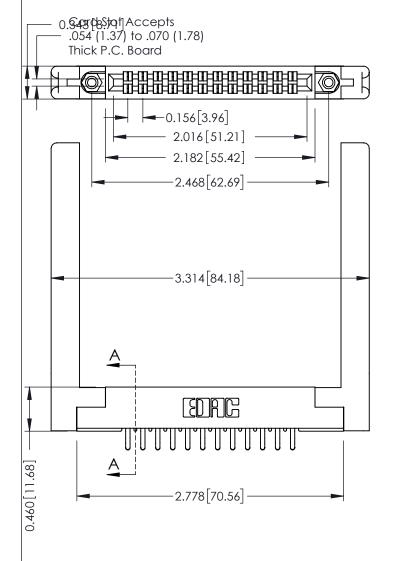

**Mounting Option** 58-.468 (11.89) Offset Card Guides **Contact Detail** 

556-Extender Board Bend (Code 520 Contacts) .156 [3.96] Contact Spacing x .140 [3.56] Row Spacing

0.295[7.49] Card Slot ECTION 0.090[2.29] Point of Contact

305 / 315 / 355 Card Edge Connector Part Number: 315-024-556-258

YOUR CONNECTION TO QUALITY & SERVICE

CANADA

J.LEE DATE: SEPT. 21/09 SHEET 1 OF 2 NTS

305 Assembly

305 ENG MASTER

**See Accompanying Page for: Mounting Options** 