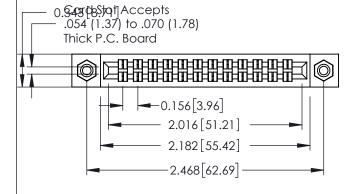

**Mounting Option** 

08-#4-40 Unified Threaded Inserts

**Contact Detail** 

556-Extender Board Bend (Code 520 Contacts) .156 [3.96] Contact Spacing x .140 [3.56] Row Spacing

305 / 315 / 355 Card Edge Connector Part Number: 315-024-556-208

YOUR CONNECTION TO QUALITY & SERVICE

J.LEE DATE: SEPT. 21/09 NTS SHEET 1 OF 2 305 Assembly

**See Accompanying Page for:** 

**Mounting Options** 

0.295[7.49] Card Slot

0.090 [2.29] Point of Contact

305 ENG MASTER