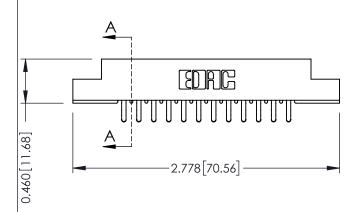

**Mounting Option** 

08-#4-40 Unified Threaded Inserts

**Contact Detail** 

556-Extender Board Bend (Code 520 Contacts) .156 [3.96] Contact Spacing x .140 [3.56] Row Spacing

305 / 315 / 355 Card Edge Connector Part Number: 315-024-556-208

YOUR CONNECTION TO QUALITY & SERVICE

J.LEE DATE: SEPT. 21/09 NTS SHEET 1 OF 2 305 Assembly

**See Accompanying Page for:** 

**Mounting Options** 

0.295[7.49] Card Slot

0.090 [2.29] Point of Contact

305 ENG MASTER