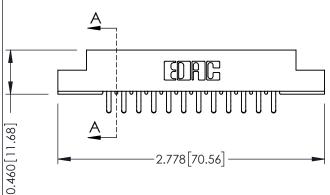

**Mounting Option** 

**Contact Detail** 

07-M3-0.5 Metric Threaded Inserts

556-Extender Board Bend (Code 520 Contacts) .156 [3.96] Contact Spacing x .140 [3.56] Row Spacing

**See Accompanying Page for: Mounting Options** 

305 Assembly

0.090[2.29] Point of Contact

0.295[7.49] Card Slot