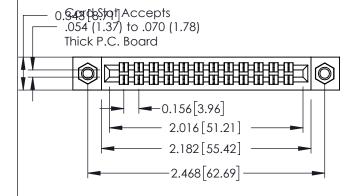

**Mounting Option** 

**Contact Detail** 

07-M3-0.5 Metric Threaded Inserts

556-Extender Board Bend (Code 520 Contacts) .156 [3.96] Contact Spacing x .140 [3.56] Row Spacing

**See Accompanying Page for: Mounting Options** 

305 Assembly

0.090[2.29] Point of Contact

0.295[7.49] Card Slot