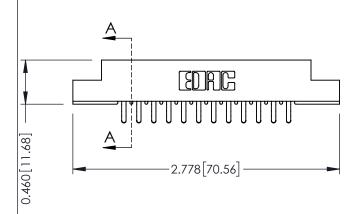

**Mounting Option** 

**Contact Detail** 

04-.156 (3.96) Dia. Mounting Holes

556-Extender Board Bend (Code 520 Contacts) .156 [3.96] Contact Spacing x .140 [3.56] Row Spacing

**See Accompanying Page for: Mounting Options** 