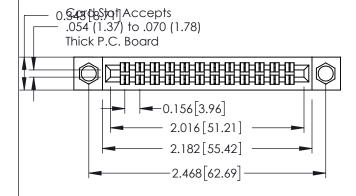

**Mounting Option** 

**Contact Detail** 

04-.156 (3.96) Dia. Mounting Holes

556-Extender Board Bend (Code 520 Contacts) .156 [3.96] Contact Spacing x .140 [3.56] Row Spacing

**See Accompanying Page for: Mounting Options** 

0.090 [2.29] Point of Contact

305 Assembly