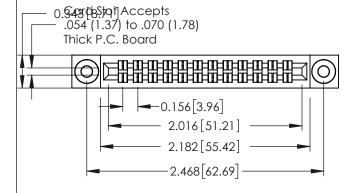

**Mounting Option** 

**Contact Detail** 

03-.116 (2.95) I.D. Floating Eyelets

555-Extender Board Bend (Code 500 Contacts) .156 [3.96] Contact Spacing x .140 [3.56] Row Spacing

**See Accompanying Page for: Mounting Options** 

305 Assembly

0.090[2.29] Point of Contact

0.295[7.49] Card Slot