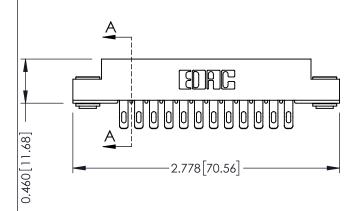

**Mounting Option** 

**Contact Detail** 

03-.116 (2.95) I.D. Floating Eyelets

555-Extender Board Bend (Code 500 Contacts) .156 [3.96] Contact Spacing x .140 [3.56] Row Spacing

**See Accompanying Page for: Mounting Options** 

305 Assembly

0.090[2.29] Point of Contact

0.295[7.49] Card Slot