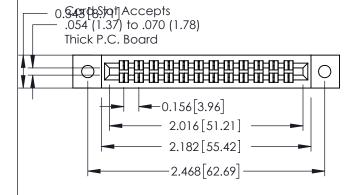

**Mounting Option** 

**Contact Detail** 

02-.128 (3.25) Dia. Mounting Holes

555-Extender Board Bend (Code 500 Contacts) .156 [3.96] Contact Spacing x .140 [3.56] Row Spacing

**See Accompanying Page for: Mounting Options** 