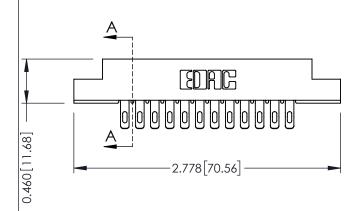

**Mounting Option** 

**Contact Detail** 

02-.128 (3.25) Dia. Mounting Holes

555-Extender Board Bend (Code 500 Contacts) .156 [3.96] Contact Spacing x .140 [3.56] Row Spacing





**See Accompanying Page for: Mounting Options** 

| 305 / 315 / 355 Card Edge Connector |
|-------------------------------------|
| Part Number: 315-024-555-202        |

YOUR CONNECTION TO QUALITY & SERVICE

|   | ACAD REFERENCE NO | . 305 ENG MASTER  |
|---|-------------------|-------------------|
|   | DRAWN: J.LEE      | DATE: SEPT. 21/09 |
|   | CHECKED:          | DATE:             |
|   | SCALE: NTS        | SHEET 1 OF 2      |
| ) | DRAWING NUMBER    | ISSUE             |
|   | 305 Assembly      | 1                 |

0.090[2.29] Point of Contact

0.295[7.49] Card Slot

SECTION A-A



## **Mouser Electronics**

**Authorized Distributor** 

Click to View Pricing, Inventory, Delivery & Lifecycle Information:

EDAC:

315-024-555-202