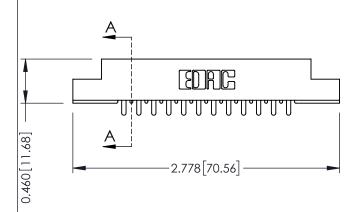

**Mounting Option** 

**Contact Detail** 

02-.128 (3.25) Dia. Mounting Holes

521-P.C. Tail .037x.013(0.94x0.33) - Tail LG.=.125(3.18) .156 [3.96] Contact Spacing x .140 [3.56] Row Spacing





**See Accompanying Page for: Mounting Options** 

305 / 315 / 355 Card Edge Connector Part Number: 315-024-521-202

YOUR CONNECTION TO QUALITY & SERVICE

|   | ACAD REFERENCE NO | . 305 ENG MASTER         |
|---|-------------------|--------------------------|
|   | DRAWN: J.LEE      | DATE: <b>SEPT. 21/09</b> |
|   | CHECKED:          | DATE:                    |
|   | SCALE: NTS        | SHEET 1 OF 2             |
| 0 | DRAWING NUMBER    | ISSUE                    |

305 Assembly

0.090[2.29] Point of Contact

0.295[7.49] Card Slot



## **Mouser Electronics**

**Authorized Distributor** 

Click to View Pricing, Inventory, Delivery & Lifecycle Information:

EDAC:

315-024-521-202