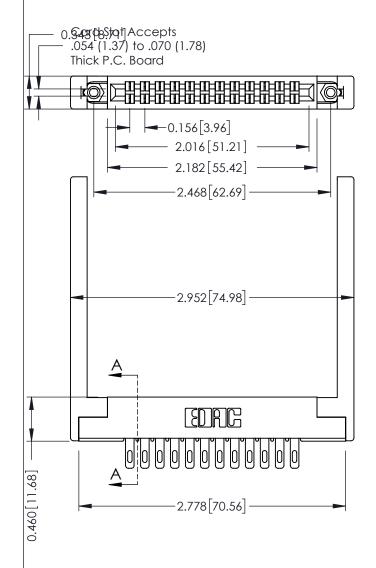

**Mounting Option** 68-.344 (8.74) Offset Card Guides **Contact Detail** 

500-Wire Hole .087x.013(2.21x0.33) - Tail LG.=.282(7.16) .156 [3.96] Contact Spacing x .140 [3.56] Row Spacing

0.295[7.49] Card Slot SECTION 0.090 [2.29] Point of Contact 305 ENG MASTER 305 / 315 / 355 Card Edge Connector