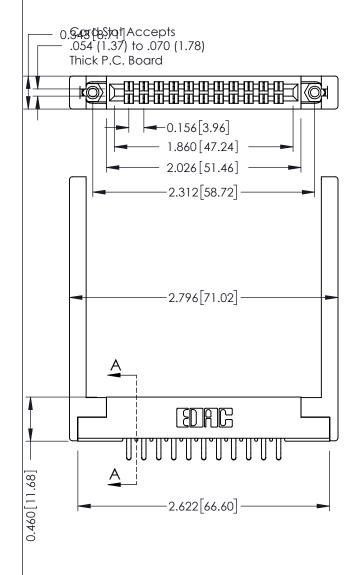

**Mounting Option** 68-.344 (8.74) Offset Card Guides **Contact Detail** 

556-Extender Board Bend (Code 520 Contacts) .156 [3.96] Contact Spacing x .140 [3.56] Row Spacing

A-A

0.295[7.49] Card Slot **ECTION** 0.090[2.29] Point of Contact 305 ENG MASTER 305 / 315 / 355 Card Edge Connector

**See Accompanying Page for:** 

**Mounting Options** 

Part Number: 315-022-556-268

YOUR CONNECTION TO QUALITY & SERVICE

J.LEE DATE: SEPT. 21/09 NTS SHEET 1 OF 2 305 Assembly