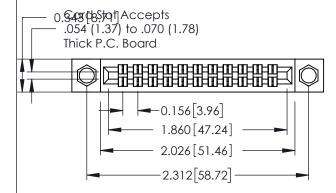

**Mounting Option** 

**Contact Detail** 

04-.156 (3.96) Dia. Mounting Holes

556-Extender Board Bend (Code 520 Contacts) .156 [3.96] Contact Spacing x .140 [3.56] Row Spacing







**See Accompanying Page for: Mounting Options** 

| 305 / 315 / 355 Card Edge Connector |  |
|-------------------------------------|--|
| Part Number: 315-022-556-204        |  |

YOUR CONNECTION TO QUALITY & SERVICE

| ACAD REFERENCE NO | . 305 ENG MASTER  |
|-------------------|-------------------|
| DRAWN: J.LEE      | DATE: SEPT. 21/09 |
| CHECKED:          | DATE:             |
| SCALE: NTS        | SHEET 1 OF 2      |
| DRAWING NUMBER    | ISSUE             |
| 305 Assembly      | 1                 |

0.295[7.49] Card Slot 0.090[2.29] Point of Contact



## **Mouser Electronics**

**Authorized Distributor** 

Click to View Pricing, Inventory, Delivery & Lifecycle Information:

EDAC:

315-022-556-204