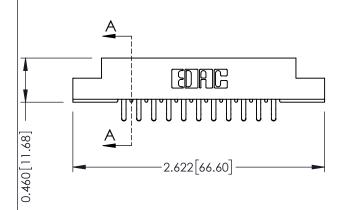

**Mounting Option** 

**Contact Detail** 

04-.156 (3.96) Dia. Mounting Holes

556-Extender Board Bend (Code 520 Contacts) .156 [3.96] Contact Spacing x .140 [3.56] Row Spacing

**See Accompanying Page for: Mounting Options** 