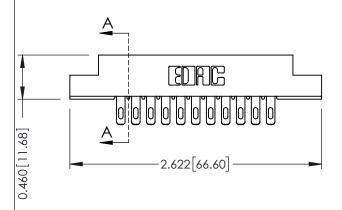

**Mounting Option** 

**Contact Detail** 

02-.128 (3.25) Dia. Mounting Holes

555-Extender Board Bend (Code 500 Contacts) .156 [3.96] Contact Spacing x .140 [3.56] Row Spacing





**See Accompanying Page for: Mounting Options** 

| 305 / 315 / 355 Card Edge Connector |
|-------------------------------------|
| Part Number: 315-022-555-202        |

YOUR CONNECTION TO QUALITY & SERVICE

|   | ACAD REFERENCE NO | 305 ENG MASTER    |
|---|-------------------|-------------------|
|   | DRAWN: J.LEE      | DATE: SEPT. 21/09 |
|   | CHECKED:          | DATE:             |
|   | SCALE: NTS        | SHEET 1 OF 2      |
| ) | DRAWING NUMBER    | ISSUE             |
|   | 305 Assembly      | 1                 |

0.090[2.29] Point of Contact

0.295[7.49] Card Slot

SECTION A-A



## **Mouser Electronics**

**Authorized Distributor** 

Click to View Pricing, Inventory, Delivery & Lifecycle Information:

EDAC:

315-022-555-202