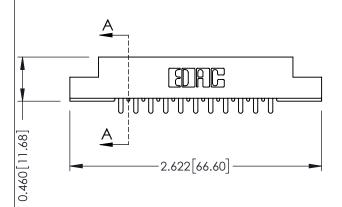

**Mounting Option** 

08-#4-40 Unified Threaded Inserts

**Contact Detail** 

521-P.C. Tail .037x.013(0.94x0.33) - Tail LG.=.125(3.18) .156 [3.96] Contact Spacing x .140 [3.56] Row Spacing

THIS IS A C.A.D. GENERATED DRAWING

133UL NUMBER

ORIGINAL

See Accompanying Page for:
Mounting Options

0.0595 [7.49]
O.090 [2.29]
Point of Contact

| 305 / 315 / 355 Card Edge Connector<br>Part Number: 315-022-521-208 |                                                                                                                                                                                                 | ACAD REFERENCE NO. 305 ENG MASTER |             |                          |        |
|---------------------------------------------------------------------|-------------------------------------------------------------------------------------------------------------------------------------------------------------------------------------------------|-----------------------------------|-------------|--------------------------|--------|
|                                                                     |                                                                                                                                                                                                 | DRAWN:                            | J.LEE       | DATE: <b>SEPT. 21/09</b> |        |
|                                                                     |                                                                                                                                                                                                 | CHECKED:                          |             | DATE:                    |        |
| TORONTO, ONTARIO CANADA                                             | THESE DRAWINGS AND SPECIFICATIONS ARE THE PROPERTY OF EDAC INC.,AND SHALL NOT BE REPRODUCED,OR COPIED OR USED AS THE BASIS FOR THE MANUFACTURE OR SALE OF APPARATUS WITHOUT WRITTEN PERMISSION. | SCALE:                            | NTS         | SHEET                    | 1 OF 2 |
|                                                                     |                                                                                                                                                                                                 | DRAWING                           | NUMBER      |                          | ISSUE  |
|                                                                     |                                                                                                                                                                                                 | 30                                | 05 Assembly |                          | 1      |